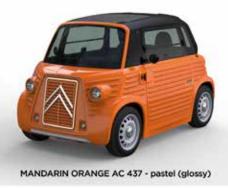

>+ VAT |
| TRANSFORMATION KIT<br>Assembly INCLUDED<br>Painting INCLUDED | € 6.040<br>+ VAT |



OPTIONAL KIT ONLY

|             | DESCRIPTION                                                         | TYPE<br>AMI | PRICE         |
|-------------|---------------------------------------------------------------------|-------------|---------------|
| OPENING     | Opening hood **                                                     | 0           | € 1.200 + VAT |
| ACCESSORIES | Eco leather interior ( 2 seats + centre steering wheel + handbrake) | 0           | € 620 + VAT   |
|             | Rear top box **                                                     | 0           | € 570 + VAT   |



info@caselani.com

## TYPE-AMI

#### **COLOURS LIST December 2024**

## STANDARD (pastel) colors













### PREMIUM (metallic) colors







<sup>\*\*</sup> Images for illustrative purposes only. Features and colours may differ from what is depicted.