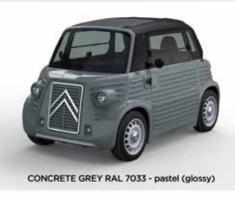

AT |
| TRANSFORMATION KIT<br>Assembly INCLUDED<br>Painting INCLUDED | € 6.040<br>+ VAT |



OPTIONAL KIT ONLY

|             | DESCRIPTION                                                         | TYPE<br>AMI | PRICE         |
|-------------|---------------------------------------------------------------------|-------------|---------------|
| OPENING     | Opening hood **                                                     | 0           | € 1.200 + VAT |
| ACCESSORIES | Eco leather interior ( 2 seats + centre steering wheel + handbrake) | 0           | € 620 + VAT   |
|             | Rear top box **                                                     | 0           | € 570 + VAT   |



info@caselani.com

## TYPE-AMI

#### **COLOURS LIST December 2024**

## STANDARD (pastel) colors













### PREMIUM (metallic) colors







<sup>\*\*</sup> Images for illustrative purposes only. Features and colours may differ from what is depicted.