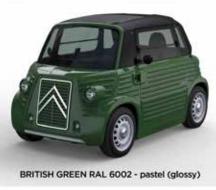

|
| TRANSFORMATION KIT<br>Assembly INCLUDED<br>Painting INCLUDED | € 6.040<br>+ VAT |



OPTIONAL KIT ONLY

|             | DESCRIPTION                                                         | TYPE<br>AMI | PRICE         |
|-------------|---------------------------------------------------------------------|-------------|---------------|
| OPENING     | Opening hood **                                                     | 0           | € 1.200 + VAT |
| ACCESSORIES | Eco leather interior ( 2 seats + centre steering wheel + handbrake) | 0           | € 620 + VAT   |
|             | Rear top box **                                                     | 0           | € 570 + VAT   |



info@caselani.com

## TYPE-AMI

#### **COLOURS LIST December 2024**

## STANDARD (pastel) colors













### PREMIUM (metallic) colors







<sup>\*\*</sup> Images for illustrative purposes only. Features and colours may differ from what is depicted.