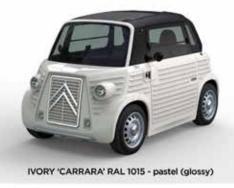

0<br>+ VAT |
| TRANSFORMATION KIT<br>Assembly INCLUDED<br>Painting INCLUDED | € 6.040<br>+ VAT |



OPTIONAL KIT ONLY

|             | DESCRIPTION                                                         | TYPE<br>AMI | PRICE         |
|-------------|---------------------------------------------------------------------|-------------|---------------|
| OPENING     | Opening hood **                                                     | 0           | € 1.200 + VAT |
| ACCESSORIES | Eco leather interior ( 2 seats + centre steering wheel + handbrake) | 0           | € 620 + VAT   |
|             | Rear top box **                                                     | 0           | € 570 + VAT   |



info@caselani.com

## TYPE-AMI

#### **COLOURS LIST December 2024**

## STANDARD (pastel) colors













### PREMIUM (metallic) colors







<sup>\*\*</sup> Images for illustrative purposes only. Features and colours may differ from what is depicted.