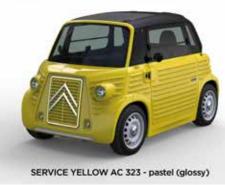

VAT |
| TRANSFORMATION KIT<br>Assembly INCLUDED<br>Painting INCLUDED | € 6.040<br>+ VAT |



OPTIONAL KIT ONLY

|             | DESCRIPTION                                                         | TYPE<br>AMI | PRICE         |
|-------------|---------------------------------------------------------------------|-------------|---------------|
| OPENING     | Opening hood **                                                     | 0           | € 1.200 + VAT |
| ACCESSORIES | Eco leather interior ( 2 seats + centre steering wheel + handbrake) | 0           | € 620 + VAT   |
|             | Rear top box **                                                     | 0           | € 570 + VAT   |



info@caselani.com

## TYPE-AMI

#### **COLOURS LIST December 2024**

## STANDARD (pastel) colors













### PREMIUM (metallic) colors







<sup>\*\*</sup> Images for illustrative purposes only. Features and colours may differ from what is depicted.