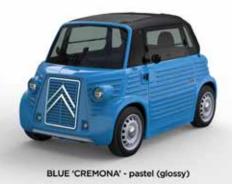

br>+ VAT |
| TRANSFORMATION KIT<br>Assembly INCLUDED<br>Painting INCLUDED | € 6.040<br>+ VAT |



OPTIONAL KIT ONLY

|             | DESCRIPTION                                                         | TYPE<br>AMI | PRICE         |
|-------------|---------------------------------------------------------------------|-------------|---------------|
| OPENING     | Opening hood **                                                     | 0           | € 1.200 + VAT |
| ACCESSORIES | Eco leather interior ( 2 seats + centre steering wheel + handbrake) | 0           | € 620 + VAT   |
|             | Rear top box **                                                     | 0           | € 570 + VAT   |



info@caselani.com

## TYPE-AMI

#### **COLOURS LIST December 2024**

## STANDARD (pastel) colors













### PREMIUM (metallic) colors







<sup>\*\*</sup> Images for illustrative purposes only. Features and colours may differ from what is depicted.