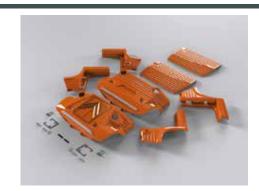

X

| TRANSFORMATION KIT<br>Assembly EXCLUDED<br>Painting EXCLUDED | € 4.440<br>+ VAT |
|--------------------------------------------------------------|------------------|
| TRANSFORMATION KIT<br>Assembly EXCLUDED<br>Painting INCLUDED | € 5.100<br>+ VAT |
| TRANSFORMATION KIT<br>Assembly INCLUDED<br>Painting INCLUDED | € 6.040<br>+ VAT |

OPTIONAL KIT ONLY

|             | DESCRIPTION                                                         | TYPE<br>AMI | PRICE         |
|-------------|---------------------------------------------------------------------|-------------|---------------|
| OPENING     | Opening hood **                                                     | 0           | € 1.200 + VAT |
| ACCESSORIES | Eco leather interior ( 2 seats + centre steering wheel + handbrake) | 0           | € 620 + VAT   |
|             | Rear top box **                                                     | 0           | € 570 + VAT   |